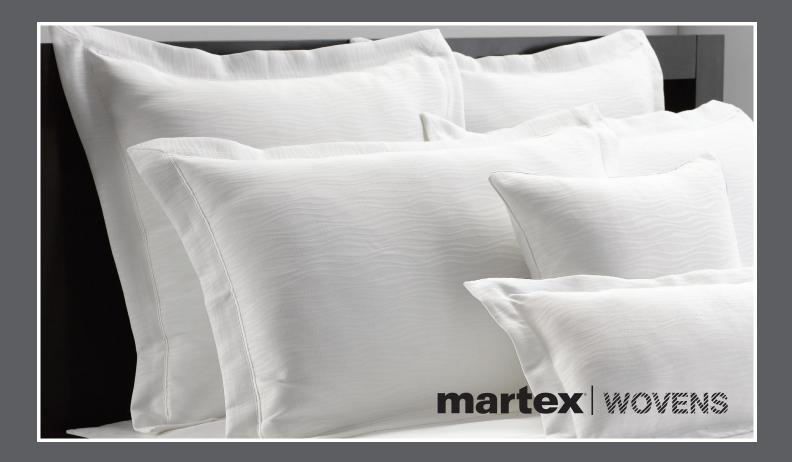

# Martex<sup>®</sup> Wovens Collection

design textured ensembles

Deliver a luxurious guest room experience with the Martex<sup>®</sup> Wovens jacquard and matelasse bedding ensembles. These assortment of textured design fabrics are gently brushed for an extra soft hand. Martex<sup>®</sup> Wovens are made of heavyweight 100% polyester and are extremely durable, have excellent pill resistance, and are packed with features that make caring for the product simple. Choose from four unique textures offered in Top Sheets, Shams, and Decorative Pillows.

#### Available Textures:

**Basketweave** Basketweave Design Textured Matelasse Fabric Fabric Weight: 8.0 oz/yd<sup>2</sup>

**Cityscape** Design Textured Jacquard Fabric Fabric Weight: 9.4 oz/yd<sup>2</sup>